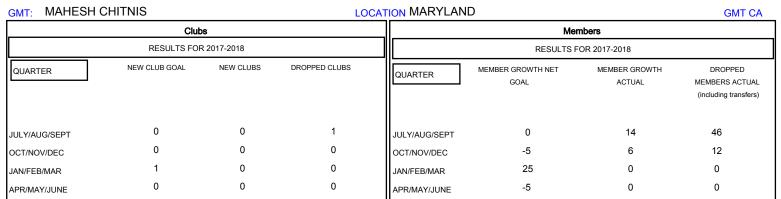

## District 22 A

Results as of: 10/31/2017

| DROPPED CLUBS: 1 |    | 8 CLUBS OF 30 ADDED 1 OR MORE<br>NEW MEMBERS | GENDER DISTRIBUTION           MALE         524 (65.42%)           FEMALE         277 (34.58%) |     |
|------------------|----|----------------------------------------------|-----------------------------------------------------------------------------------------------|-----|
| DROPPED MEMBERS  |    |                                              | Women Percentage Fiscal Year Goal: 38%                                                        |     |
| DECEASED         | 8  | CLICK HERE FOR CUMULATIVE  MEMBERSHIP DATA   | TOTAL FAMILY UNIT MEMBERS                                                                     | 137 |
| CLUB CANCELLED   | 0  |                                              | FAMILY MEMBERS PAYING HALF DUES                                                               | 7.1 |
| OTHER            | 50 |                                              |                                                                                               | 71  |
| TOTAL            | 58 |                                              |                                                                                               |     |