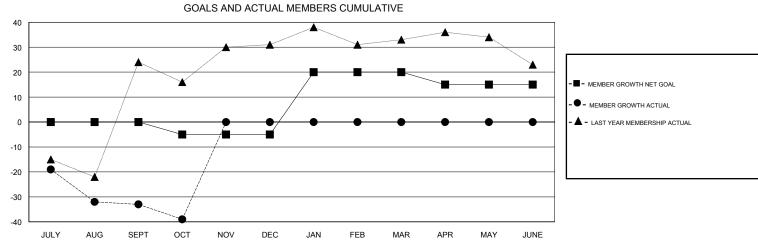

## District 22 A

Results as of: 10/31/2017

| DROPPED CLUBS: 1 |    | 8 CLUBS OF 30 ADDED 1 OR MORE<br>NEW MEMBERS | GENDER DISTRIBUTION           MALE         524 (65.42%)           FEMALE         277 (34.58%) |     |
|------------------|----|----------------------------------------------|-----------------------------------------------------------------------------------------------|-----|
| DROPPED MEMBERS  |    |                                              | Women Percentage Fiscal Year Goal: 38%                                                        |     |
| DECEASED         | 8  | CLICK HERE FOR CUMULATIVE  MEMBERSHIP DATA   | TOTAL FAMILY UNIT MEMBERS                                                                     | 137 |
| CLUB CANCELLED   | 0  |                                              | FAMILY MEMBERS PAYING HALF DUES                                                               | 7.1 |
| OTHER            | 50 |                                              |                                                                                               | 71  |
| TOTAL            | 58 |                                              |                                                                                               |     |